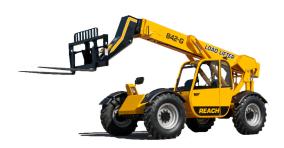

## **TELEHANDLER RENTALS**

18-56 Foot Reach

## **KEY FEATURES**

O CAPACITY: 5,000 to 10,000lbs

18-56ft REACH:

TIRES: Pneumatic Rough terrain

FORKS: 48" • FUEL: Diesel

## **ADDITIONAL DETAILS**

The Telehandlers are available in diesel models ranging from 5,000lb to 10,000lbs capacity. They come equipped with 3 Steering Modes; 2-wheel, 4-Wheel and Crab Steering. The Telehandlers have a comfortable and ergonomic design with great visibility for safe operation.